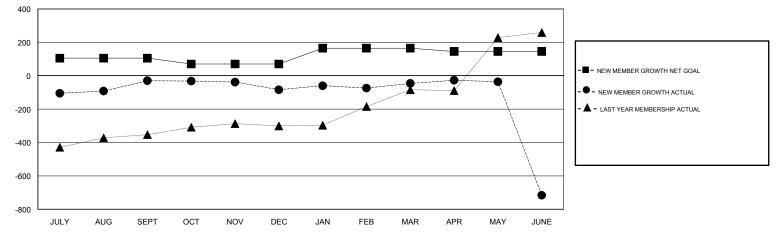

## LOCATION REP OF BANGLADESH

GMT CA

|                       | Club          | S         |               | Members               |                                                                |                                                              |                                                    |  |
|-----------------------|---------------|-----------|---------------|-----------------------|----------------------------------------------------------------|--------------------------------------------------------------|----------------------------------------------------|--|
| RESULTS FOR 2016-2017 |               |           |               | RESULTS FOR 2016-2017 |                                                                |                                                              |                                                    |  |
| QUARTER               | NEW CLUB GOAL | NEW CLUBS | DROPPED CLUBS | QUARTER               | NEW MEMBER GROWTH<br>NET GOAL (not reinstated<br>or transfers) | NEW MEMBER<br>GROWTH ACTUAL (not<br>reinstated or transfers) | DROPPED<br>MEMBERS ACTUAL<br>(including transfers) |  |
| JULY/AUG/SEPT         | 4             | 2         | 0             | JULY/AUG/SEPT         | 105                                                            | 116                                                          | 146                                                |  |
| OCT/NOV/DEC           | 2             | 3         | 1             | OCT/NOV/DEC           | -35                                                            | 154                                                          | 208                                                |  |
| JAN/FEB/MAR           | 3             | 1         | 0             | JAN/FEB/MAR           | 95                                                             | 98                                                           | 60                                                 |  |
| APR/MAY/JUNE          | 1             | 0         | 18            | APR/MAY/JUNE          | -20                                                            | 44                                                           | 714                                                |  |