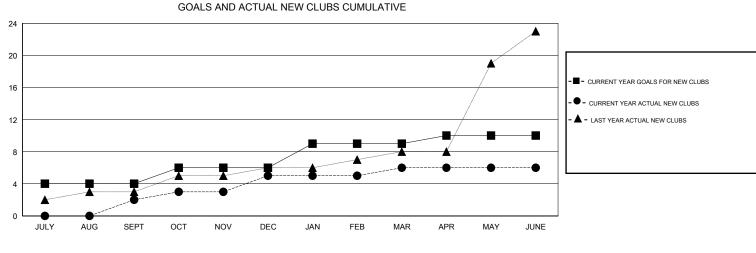

## LOCATION REP OF BANGLADESH

GMT CA

|                       | Club          | S         |               | Members               |                                                                |                                                              |                                                    |  |
|-----------------------|---------------|-----------|---------------|-----------------------|----------------------------------------------------------------|--------------------------------------------------------------|----------------------------------------------------|--|
| RESULTS FOR 2016-2017 |               |           |               | RESULTS FOR 2016-2017 |                                                                |                                                              |                                                    |  |
| QUARTER               | NEW CLUB GOAL | NEW CLUBS | DROPPED CLUBS | QUARTER               | NEW MEMBER GROWTH<br>NET GOAL (not reinstated<br>or transfers) | NEW MEMBER<br>GROWTH ACTUAL (not<br>reinstated or transfers) | DROPPED<br>MEMBERS ACTUAL<br>(including transfers) |  |
| JULY/AUG/SEPT         | 4             | 2         | 0             | JULY/AUG/SEPT         | 105                                                            | 116                                                          | 146                                                |  |
| OCT/NOV/DEC           | 2             | 3         | 1             | OCT/NOV/DEC           | -35                                                            | 154                                                          | 208                                                |  |
| JAN/FEB/MAR           | 3             | 1         | 0             | JAN/FEB/MAR           | 95                                                             | 98                                                           | 60                                                 |  |
| APR/MAY/JUNE          | 1             | 0         | 18            | APR/MAY/JUNE          | -20                                                            | 44                                                           | 714                                                |  |